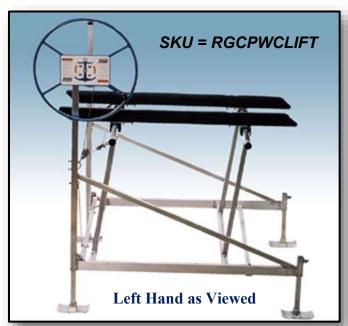

#### Features & Benefits

- > 1000 pound single, standard model designed to meet your PWC and light boat requirements.
- Durable marine grade, all aluminum frame construction provides superior strength with minimal maintenance.
- Corrosion resistant stainless steel cables and hardware provide long component life.
- Low maintenance polymer sheaves prolong cable life.
- > The winch mounts on either side for versatility.
- A large 30 inch powder-coated handwheel and winch raise and lower the watercraft with minimal effort.
- Foot plates pivot to adjust to irregular lake beds or those with a slope.
- Assembly and installation are easy and require basic hand tools.
- 15 year limited warranty on aluminum material and workmanship.

### PL 1000 PWC Lift