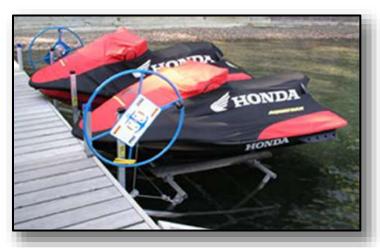

## **Applications**

- PWC Lifts are ideal for safely securing your personal watercraft when it's not being used.
- They are easily adapted to various water depths with the addition of 3 ft., 4ft. or 5ft. adjustable deep water extension legs.