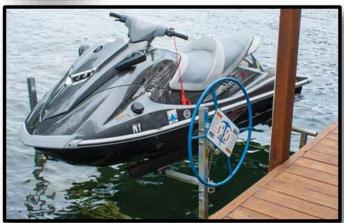

# Personal Watercraft Lift

PL 1000 PWC Lift

## **Applications**

- PWC Lifts are ideal for safely securing your personal watercraft when it's not being used.
- They are easily adapted to various water depths with the addition of 3 ft., 4ft. or 5ft. adjustable deep water extension legs.